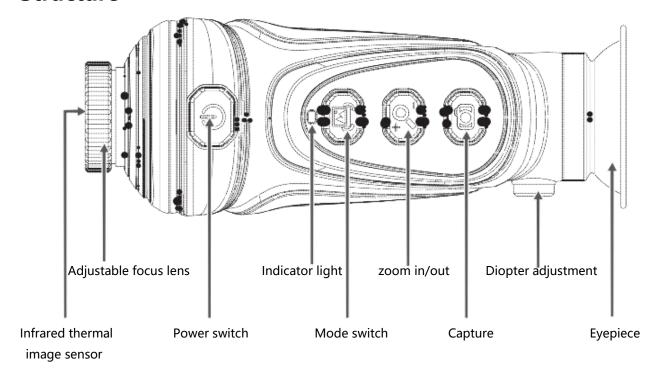

## **Structure**

Email: sgsi@sgsico.com

Mob/Wechat: +86 15050174477

CVBS video output interface, USB interface Note: Only upgrade version have laser lights