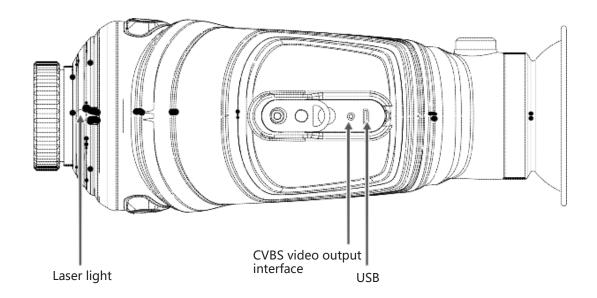

## **Structure**

Email: sgsi@sgsico.com

Mob/Wechat: +86 15050174477

CVBS video output interface, USB interface Note: Only upgrade version have laser lights