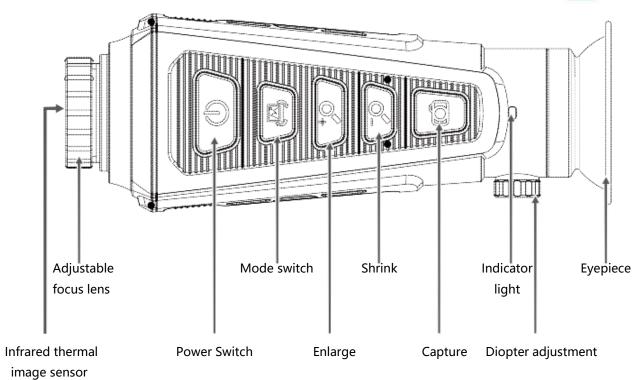

## **Structure**

Email: sgsi@sgsico.com

Mob/Wechat: +86 15050174477

CVBS video output interface, USB interface Note: Only upgrade version have laser lights