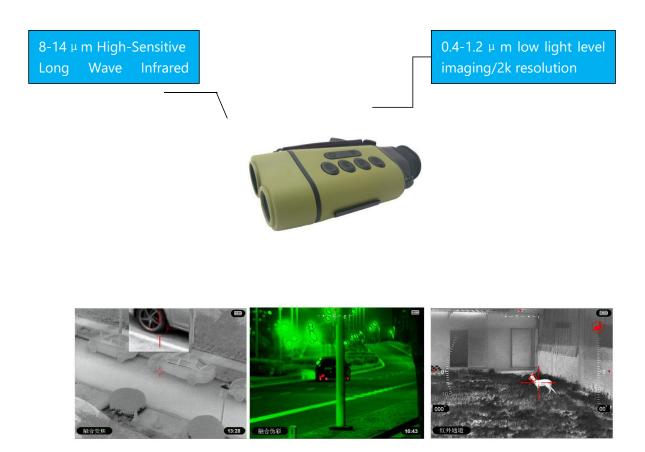

## **Product description**

SIRF-17 is dual-band fusion thermal imaging. It adopts infrared and low-light fusion, and achieve the unique advantages. As a result, the imaging resolution is higher, and the single object is much easily to recognized. It also have the advantage of observation thought glass. Meanwhile, the device also embedded with dual wave length fusion and focus to magnify the key target at the very high definition for verification.

| Model       |                          | SIRF-17                                       |
|-------------|--------------------------|-----------------------------------------------|
| Infrared    | Infrared thermal imaging | VOx detector, 8μm~14μm, 17μm, 384×288,        |
|             |                          | <50mK@F/1.0, 30Hz                             |
|             | FOV                      | 17°×13°                                       |
|             | Shutter                  | No shutter, Auto NUC                          |
| LLL         | Low light imaging        | 0.4μm~1.2μm, 2048×2048, <0.0001Lux, 30Hz      |
|             | Field angle              | 10°x7°                                        |
|             | Image mode               | IR color/Fusion IR/LLL color/Fusion           |
|             |                          | Fusion focus                                  |
| System      | Optical zoom             | 4x optical zoom in picture                    |
| Performance | Intelligent Algorithm    | Auto hot spot identify for automatic tracking |
|             | Brightness/ contrast     | Manual/Automatic                              |
|             | Image enhancement        | Fusion defog enhancement                      |