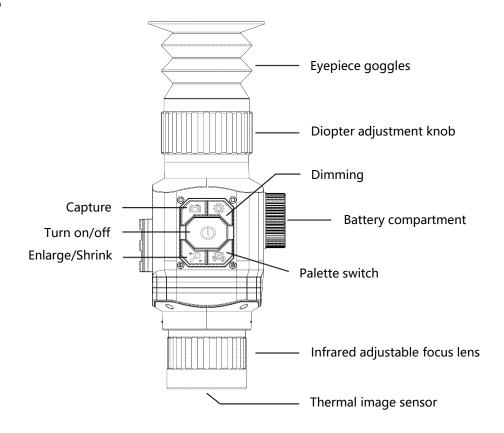

chargeable battery                   |
| Storage             | 8G                                              |
| Image Storage       | ВМР                                             |
| USB                 | Type-C                                          |
| Working Hours       | 3 hours                                         |
| Shutdown Time       | 40minutes                                       |
| Weight              | 500g                                            |
| Size                | 180mm×72mm×62mm(25mm focal length)              |
| Protection Level    | IP66                                            |
| Working Temperature | 0°C-45°C                                        |
| Storage Temperature | -20°C-60°C                                      |



## **Structure**