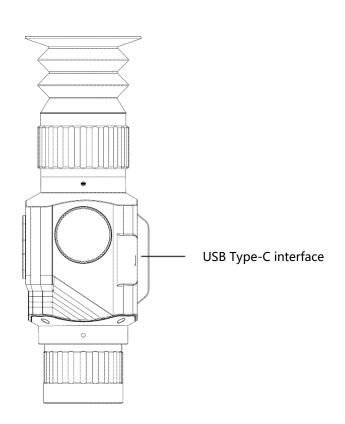

argeable battery                   |
| Storage             | 8G                                              |
| Image Storage       | ВМР                                             |
| USB                 | Type-C                                          |
| Working Hours       | 3 hours                                         |
| Shutdown Time       | 40minutes                                       |
| Weight              | 500g                                            |
| Size                | 180mm×72mm×62mm(25mm focal length)              |
| Protection Level    | IP66                                            |
| Working Temperature | 0°C-45°C                                        |
| Storage Temperature | -20°C-60°C                                      |



## **Structure**